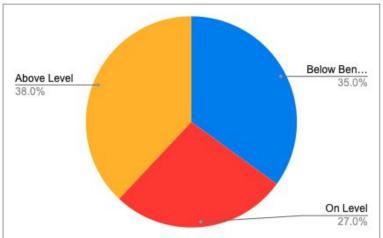

# Fountas and Pinnell Reading Level Data (Grades 1-4)

#### **Grade 1 - Fountas and Pinnell Data**

#### **Grade 2 - Fountas and Pinnell Data**

#### **Grade 3 - Fountas and Pinnell Data**

#### **Grade 4 - Fountas and Pinnell Data**