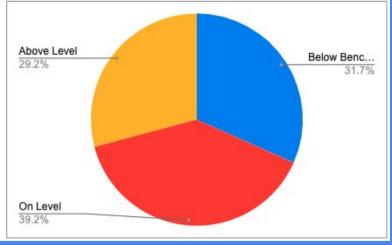

## **Grade 3 Math Intervention Data**

| Student | September<br>2021 score | November<br>2021 score | March 2022<br>score | Statistically<br>significant<br>growth Nov to<br>March? | EOY goal - 822                         |
|---------|-------------------------|------------------------|---------------------|---------------------------------------------------------|----------------------------------------|
| Α       |                         | 421 (Feb score)        | 427                 | no                                                      |                                        |
| В       | 456                     | 565                    | 452                 | no                                                      | score increased                        |
| С       | 506                     | 434                    | 464                 | no                                                      | score decreased                        |
| D       | 400                     | 513                    | 470                 | no                                                      | statistically<br>significant<br>growth |
| E       | 480                     | 517                    | 501                 | no                                                      | released from group                    |
| F       | 481                     | 545                    | 502                 | no                                                      |                                        |
| G       | 421                     | 614                    | 505                 | no                                                      |                                        |
| Н       | 364                     | 544                    | 517                 | no                                                      |                                        |
| 1       | 430                     | 407                    | 552                 | yes                                                     |                                        |
| J       | 448                     | 522                    | 575                 | no                                                      |                                        |
| K       | 493                     | 515                    | 626                 | no                                                      |                                        |
| L       | 447                     | 602                    | 640                 | no                                                      |                                        |
| М       | 661                     | 556                    | 661                 | no                                                      |                                        |
| N       | 619                     | 558                    | 688                 | no                                                      |                                        |
| 0       | 521                     | 476                    | 723                 | yes                                                     |                                        |
| P       | 547                     | 503                    | 729                 | yes                                                     |                                        |
| Q       | 467                     | 557                    | 749                 | yes                                                     |                                        |
| R       | 493                     | 691                    | released in Jan.    |                                                         |                                        |

## **Grade 4 Math Intervention Data**

| Student | September<br>2021 score | November<br>2021 score | March 2022<br>score | Statistically<br>significant<br>growth Nov to<br>March? | EOY goal - 910                         |
|---------|-------------------------|------------------------|---------------------|---------------------------------------------------------|----------------------------------------|
| Α       | 745                     | 653                    | 573                 | no                                                      |                                        |
| В       | 617                     | 648                    | 604                 | no                                                      | score increased                        |
| С       | 394                     | 681                    | 630                 | no                                                      | score decreased                        |
| D       | 543                     | 658                    | 639                 | no                                                      | statistically<br>significant<br>growth |
| E       | 543                     | 459                    | 665                 | yes                                                     | released from group                    |
| F       | 718                     | 696                    | 697                 | no                                                      |                                        |
| G       | 761                     | 672                    | 699                 | no                                                      |                                        |
| Н       | 588                     | 562                    | 716                 | yes                                                     |                                        |
| L       | 657                     | 644                    | 731                 | no                                                      |                                        |
| J       | 672                     | 680                    | 778                 | no                                                      |                                        |
| K       | 556                     | 648                    | 789                 | yes                                                     |                                        |
| L       | 612                     | 688                    | 809                 | no                                                      |                                        |
| M       | 387                     | 682                    | 821                 | yes                                                     |                                        |
| N       | 625                     | 627                    | 844                 | yes                                                     |                                        |
| O       | 586                     | 504                    | 942                 | yes                                                     | ***release after<br>spring break       |
| Р       | 530                     | 773                    | released in<br>Jan. |                                                         |                                        |
| Q       | 645                     | 812                    | released in<br>Jan. |                                                         |                                        |
| R       | 626                     | 844                    | released in Jan.    |                                                         |                                        |
| s       | 582                     | 483                    |                     |                                                         | No longer in district                  |