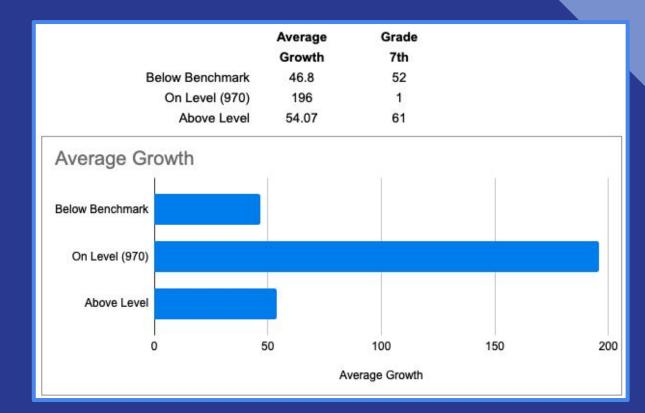

| 38<br>Students  |                        | 31<br>Students | 1 Student     | 36<br>Students  | 1 Student     | 500's<          |
|                | 20 Students             |                 | 3 Students             |                | 28 Students   |                 | 3 Students    | Did Not<br>Take |
|                | 157 TOTAL               |                 | 147 TOTAL              |                | 157 TOTAL     |                 | 148 TOTAL     |                 |

# Fountas and Pinnell Reading Level Data (Grades 1-4)

#### **Grade 1 - Fountas and Pinnell Data**







#### **Grade 2 - Fountas and Pinnell Data**









#### **Grade 3 - Fountas and Pinnell Data**







#### **Grade 4 - Fountas and Pinnell Data**







# SRI Lexile Reading Levels Grades 5-8

















# **WHEC Math Intervention Data**

## **Grade 3 Math Intervention Data**

| Student | September<br>2021 score | November<br>2021 score | March 2022<br>score | Statistically<br>significant<br>growth Nov to<br>March? | EOY goal - 822                         |
|---------|-------------------------|------------------------|---------------------|---------------------------------------------------------|----------------------------------------|
| Α       |                         | 421 (Feb score)        | 427                 | no                                                      |                                        |
| В       | 456                     | 565                    | 452                 | no                                                      | score increased