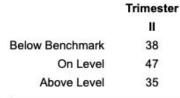

# Fountas and Pinnell Reading Level Data (Grades 1-4)

#### **Grade 1 - Fountas and Pinnell Data**

#### **Grade 2 - Fountas and Pinnell Data**

#### **Grade 3 - Fountas and Pinnell Data**

#### **Grade 4 - Fountas and Pinnell Data**