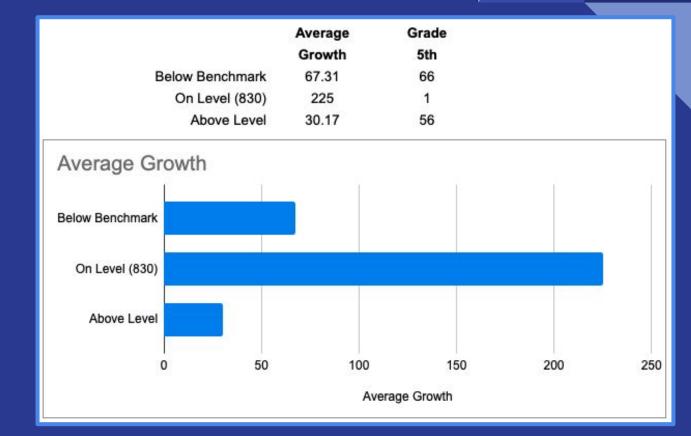

udent               | 38<br>Students  |                        | 31<br>Students | 1 Student     | 36<br>Students  | 1 Student     | 500's<          |
|                | 20 Students             |                 | 3 Students             |                | 28 Students   |                 | 3 Students    | Did Not<br>Take |
|                | 157 TOTAL               |                 | 147 TOTAL              |                | 157 TOTAL     |                 | 148 TOTAL     |                 |

# Fountas and Pinnell Reading Level Data (Grades 1-4)

#### **Grade 1 - Fountas and Pinnell Data**







#### **Grade 2 - Fountas and Pinnell Data**









#### **Grade 3 - Fountas and Pinnell Data**







#### **Grade 4 - Fountas and Pinnell Data**







# SRI Lexile Reading Levels Grades 5-8

















# **WHEC Math Intervention Data**

## **Grade 3 Math Intervention Data**

| Student | September<br>2021 score | November<br>2021 score | March 2022<br>score | Statistically<br>significant<br>growth Nov to<br>March? | EOY goal - 822                         |
|---------|-------------------------|------------------------|---------------------|---------------------------------------------------------|----------------------------------------|
| Α       |                         | 421 (Feb score)        | 427                 | no                                                      |                                        |
| В       | 456                     | 565                    | 452                 | no                                                      | score increased