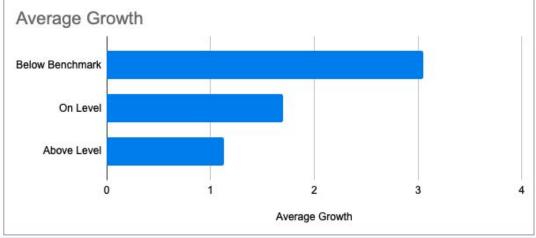

## **Grade 3 Math Intervention Data**

| Student | September<br>2021 score | November<br>2021 score | March 2022<br>score | Statistically<br>significant<br>growth Nov to<br>March? | EOY goal - 822                         |
|---------|-------------------------|------------------------|---------------------|---------------------------------------------------------|----------------------------------------|
| Α       |                         | 421 (Feb score)        | 427                 | no                                                      |                                        |
| В       | 456                     | 565                    | 452                 | no                                                      | score increased                        |
| С       | 506                     | 434                    | 464                 | no                                                      | score decreased                        |
| D       | 400                     | 513                    | 470                 | no                                                      | statistically<br>significant<br>growth |
| E       | 480                     | 517                    | 501                 | no                                                      | released from group                    |
| F       | 481                     | 545                    | 502                 | no                                                      |                                        |
| G       | 421                     | 614                    | 505                 | no                                                      |                                        |
| Н       | 364                     | 544                    | 517                 | no                                                      |                                        |
| 1       | 430                     | 407                    | 552                 | yes                                                     |                                        |
| J       | 448                     | 522                    | 575                 | no                                                      |                                        |
| K       | 493                     | 515                    | 626                 | no                                                      |                                        |
| L       | 447                     | 602                    | 640                 | no                                                      |                                        |
| М       | 661                     | 556                    | 661                 | no                                                      |                                        |
| N       | 619                     | 558                    | 688                 | no                                                      |                                        |
| 0       | 521                     | 476                    | 723                 | yes                                                     |                                        |
| P       | 547                     | 503                    | 729                 | yes                                                     |                                        |
| Q       | 467                     | 557                    | 749                 | yes                                                     |                                        |
| R       | 493                     | 691                    | released in Jan.    |                                                         |                                        |

## **Grade 4 Math Intervention Data**

| Student | September<br>2021 score | November<br>2021 score | March 2022<br>score | Statistically<br>significant<br>growth Nov to<br>March? | EOY goal - 910                         |
|---------|-------------------------|------------------------|---------------------|---------------------------------------------------------|----------------------------------------|
| Α       | 745                     | 653                    | 573                 | no                                                      |                                        |
| В       | 617                     | 648                    | 604                 | no                                                      | score increased                        |
| С       | 394                     | 681                    | 630                 | no                                                      | score decreased                        |
| D       | 543                     | 658                    | 639                 | no                                                      | statistically<br>significant<br>growth |
| E       | 543                     | 459                    | 665                 | yes                                                     | released from group                    |
| F       | 718                     | 696                    | 697                 | no                                                      |                                        |
| G       | 761                     | 672                    | 699                 | no                                                      |                                        |
| Н       | 588                     | 562                    | 716                 | yes                                                     |                                        |
| L       | 657                     | 644                    | 731                 | no                                                      |                                        |
| J       | 672                     | 680                    | 778                 | no                                                      |                                        |
| K       | 556                     | 648                    | 789                 | yes                                                     |                                        |
| L       | 612                     | 688                    | 809                 | no                                                      |                                        |
| M       | 387                     | 682                    | 821                 | yes                                                     |                                        |
| N       | 625                     | 627                    | 844                 | yes                                                     |                                        |
| O       | 586                     | 504                    | 942                 | yes                                                     | ***release after<br>spring break       |
| Р       | 530                     | 773                    | released in<br>Jan. |                                                         |                                        |
| Q       | 645                     | 812                    | released in<br>Jan. |                                                         |                                        |
| R       | 626                     | 844                    | released in Jan.    |                                                         |                                        |
| s       | 582                     | 483                    |                     |                                                         | No longer in district                  |