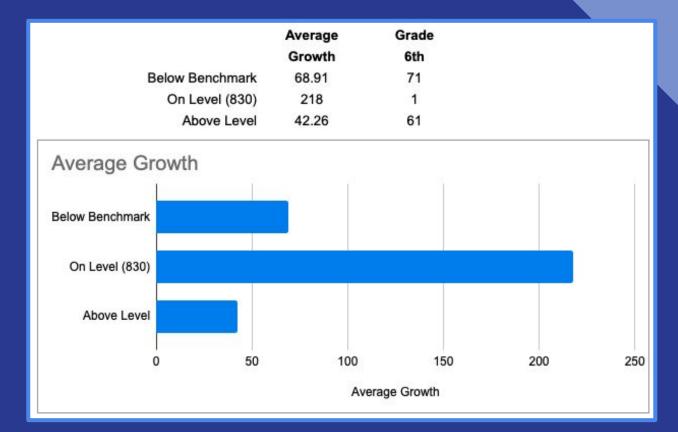

t               | 38<br>Students  |                        | 31<br>Students | 1 Student     | 36<br>Students  | 1 Student     | 500's<          |
|                | 20 Students             |                 | 3 Students             |                | 28 Students   |                 | 3 Students    | Did Not<br>Take |
|                | 157 TOTAL               |                 | 147 TOTAL              |                | 157 TOTAL     |                 | 148 TOTAL     |                 |

# Fountas and Pinnell Reading Level Data (Grades 1-4)

#### **Grade 1 - Fountas and Pinnell Data**







#### **Grade 2 - Fountas and Pinnell Data**









#### **Grade 3 - Fountas and Pinnell Data**







#### **Grade 4 - Fountas and Pinnell Data**







# SRI Lexile Reading Levels Grades 5-8

















# **WHEC Math Intervention Data**

## **Grade 3 Math Intervention Data**

| Student | September<br>2021 score | November<br>2021 score | March 2022<br>score | Statistically<br>significant<br>growth Nov to<br>March? | EOY goal - 822                         |
|---------|-------------------------|------------------------|---------------------|---------------------------------------------------------|----------------------------------------|
| Α       |                         | 421 (Feb score)        | 427                 | no                                                      |                                        |
| В       | 456                     | 565                    | 452                 | no                                                      | score increased