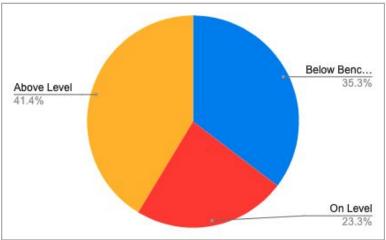

| 600's           |
| 38<br>Students | 1 Student               | 38<br>Students  |                        | 31<br>Students | 1 Student     | 36<br>Students  | 1 Student     | 500's<          |
|                | 20 Students             |                 | 3 Students             |                | 28 Students   |                 | 3 Students    | Did Not<br>Take |
|                | 157 TOTAL               |                 | 147 TOTAL              |                | 157 TOTAL     |                 | 148 TOTAL     |                 |

# Fountas and Pinnell Reading Level Data (Grades 1-4)

#### **Grade 1 - Fountas and Pinnell Data**







#### **Grade 2 - Fountas and Pinnell Data**









#### **Grade 3 - Fountas and Pinnell Data**







#### **Grade 4 - Fountas and Pinnell Data**







# SRI Lexile Reading Levels Grades 5-8

















# **WHEC Math Intervention Data**

## **Grade 3 Math Intervention Data**

| Student | September<br>2021 score | November<br>2021 score | March 2022<br>score | Statistically<br>significant<br>growth Nov to<br>March? | EOY goal - 822                         |
|---------|-------------------------|------------------------|---------------------|---------------------------------------------------------|----------------------------------------|
| Α       |                         | 421 (Feb score)        | 427                 | no                                                      |                                        |
| В       | 456                     | 565                    | 452                 | no