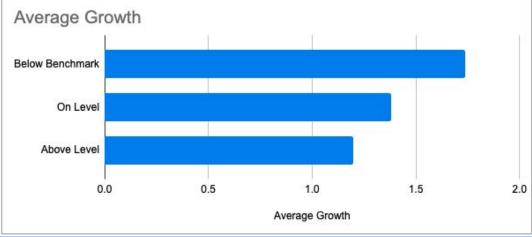

# Grade 4 ELA CDT Data

|                | 149 TOTAL     |                | 149 TOTAL           |                | 149 TOTAL     |                | 149 Total     |                 |
|----------------|---------------|----------------|---------------------|----------------|---------------|----------------|---------------|-----------------|
|                | 13 students   |                | 7 students          |                | 13 students   |                | 7 students    | Did Not<br>Take |
|                | 1 Student     |                | 0 Students          |                | 1 Student     |                | 1 Student     | 300's<          |
|                | 4 Students    |                | 2 Students          |                | 2 Student     |                | 4 Students    | 400's           |
|                | 14 Students   |                | 5 Students          |                | 9 Students    |                | 3 Students    | 500's           |
|                | 16 Students   |                | 8 Students          |                | 18 Students   |                | 11 Students   | 600's           |
|                | 32 Students   |                | 21 Students         |                | 28 Students   |                | 23 Students   | 700's           |
| 69<br>students | 2 Students    | 44<br>students | 8 Students          | 70<br>students | 12 Students   | 49<br>students | 7 Students    | 800's           |
|                | 56 Students   | students       | 73 Students         | students       | 53 Students   | students       | 70 Students   |                 |
| 67             |               | 98             |                     | 66             |               | 93             |               |                 |
|                | 11 Students   |                | 25 Students         |                | 13 Students   |                | 23 Students   |                 |
|                |               |                |                     |                | ·             | -              | -             |                 |
| r              | Structure     | January        | Craft and Structure | r              | CDT Key Ideas | January        | CDT Key Ideas | Goal 826        |
| Septembe       | CDT Craft and |                |                     | Septembe       |               |                |               |                 |