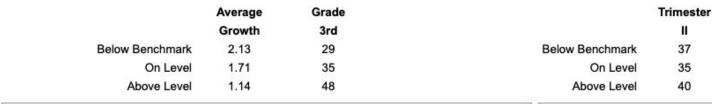

## **Grade 3 Math Intervention Data**

| Student | September<br>2021 score | November<br>2021 score | March 2022<br>score | Statistically<br>significant<br>growth Nov to<br>March? | EOY goal - 822                         |
|---------|-------------------------|------------------------|---------------------|---------------------------------------------------------|----------------------------------------|
| Α       |                         | 421 (Feb score)        | 427                 | no                                                      |                                        |
| В       | 456                     | 565                    | 452                 | no                                                      | score increased                        |
| С       | 506                     | 434                    | 464                 | no                                                      | score decreased                        |
| D       | 400                     | 513                    | 470                 | no                                                      | statistically<br>significant<br>growth |
| E       | 480                     | 517                    | 501                 | no                                                      | released from group                    |
| F       | 481                     | 545                    | 502                 | no                                                      |                                        |
| G       | 421                     | 614                    | 505                 | no                                                      |                                        |
| Н       | 364                     | 544                    | 517                 | no                                                      |                                        |
| 1       | 430                     | 407                    | 552                 | yes                                                     |                                        |
| J       | 448                     | 522                    | 575                 | no                                                      |                                        |
| K       | 493                     | 515                    | 626                 | no                                                      |                                        |
| L       | 447                     | 602                    | 640                 | no                                                      |                                        |
| М       | 661                     | 556                    | 661                 | no                                                      |                                        |
| N       | 619                     | 558                    | 688                 | no                                                      |                                        |
| 0       | 521                     | 476                    | 723                 | yes                                                     |                                        |
| P       | 547                     | 503                    | 729                 | yes                                                     |                                        |
| Q       | 467                     | 557                    | 749                 | yes                                                     |                                        |
| R       | 493                     | 691                    | released in Jan.    |                                                         |                                        |

## **Grade 4 Math Intervention Data**

| Student | September<br>2021 score | November<br>2021 score | March 2022<br>score | Statistically<br>significant<br>growth Nov to<br>March? | EOY goal - 910                         |
|---------|-------------------------|------------------------|---------------------|---------------------------------------------------------|----------------------------------------|
| Α       | 745                     | 653                    | 573                 | no                                                      |                                        |
| В       | 617                     | 648                    | 604                 | no                                                      | score increased                        |
| С       | 394                     | 681                    | 630                 | no                                                      | score decreased                        |
| D       | 543                     | 658                    | 639                 | no                                                      | statistically<br>significant<br>growth |
| E       | 543                     | 459                    | 665                 | yes                                                     | released from group                    |
| F       | 718                     | 696                    | 697                 | no                                                      |                                        |
| G       | 761                     | 672                    | 699                 | no                                                      |                                        |
| Н       | 588                     | 562                    | 716                 | yes                                                     |                                        |
| L       | 657                     | 644                    | 731                 | no                                                      |                                        |
| J       | 672                     | 680                    | 778                 | no                                                      |                                        |
| K       | 556                     | 648                    | 789                 | yes                                                     |                                        |
| L       | 612                     | 688                    | 809                 | no                                                      |                                        |
| M       | 387                     | 682                    | 821                 | yes                                                     |                                        |
| N       | 625                     | 627                    | 844                 | yes                                                     |                                        |
| O       | 586                     | 504                    | 942                 | yes                                                     | ***release after<br>spring break       |
| Р       | 530                     | 773                    | released in<br>Jan. |                                                         |                                        |
| Q       | 645                     | 812                    | released in<br>Jan. |                                                         |                                        |
| R       | 626                     | 844                    | released in Jan.    |                                                         |                                        |
| s       | 582                     | 483                    |                     |                                                         | No longer in district                  |