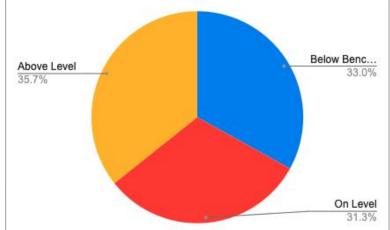

| 3 Students    |                 | 2 Students    | 600's           |
| 38<br>Students | 1 Student               | 38<br>Students  |                        | 31<br>Students | 1 Student     | 36<br>Students  | 1 Student     | 500's<          |
|                | 20 Students             |                 | 3 Students             |                | 28 Students   |                 | 3 Students    | Did Not<br>Take |
|                | 157 TOTAL               |                 | 147 TOTAL              |                | 157 TOTAL     |                 | 148 TOTAL     |                 |

# Fountas and Pinnell Reading Level Data (Grades 1-4)

#### **Grade 1 - Fountas and Pinnell Data**







#### **Grade 2 - Fountas and Pinnell Data**









#### **Grade 3 - Fountas and Pinnell Data**







#### **Grade 4 - Fountas and Pinnell Data**







# SRI Lexile Reading Levels Grades 5-8

















# **WHEC Math Intervention Data**

## **Grade 3 Math Intervention Data**

| Student | September<br>2021 score | November<br>2021 score | March 2022<br>score | Statistically<br>significant<br>growth Nov to<br>March? | EOY goal - 822                         |
|---------|-------------------------|------------------------|---------------------|---------------------------------------------------------|----------------------------------------|
| Α       |                         | 421 (Feb score)        | 427                 | no                                                      |                                        |
| В       | 456                     | 565                    | 45