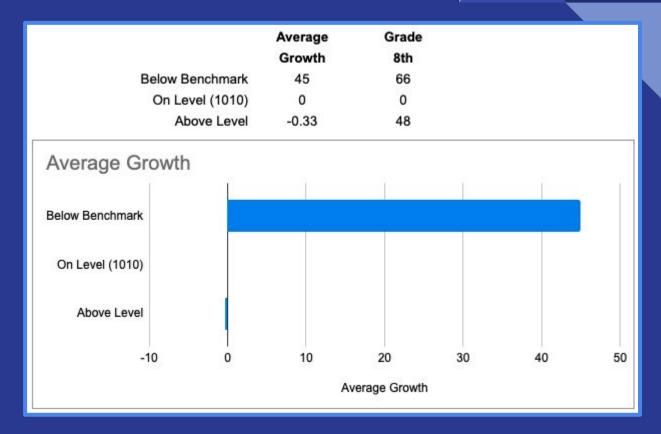

| 38<br>Students  |                        | 31<br>Students | 1 Student     | 36<br>Students  | 1 Student     | 500's<          |
|                | 20 Students             |                 | 3 Students             |                | 28 Students   |                 | 3 Students    | Did Not<br>Take |
|                | 157 TOTAL               |                 | 147 TOTAL              |                | 157 TOTAL     |                 | 148 TOTAL     |                 |

# Fountas and Pinnell Reading Level Data (Grades 1-4)

#### **Grade 1 - Fountas and Pinnell Data**







#### **Grade 2 - Fountas and Pinnell Data**









#### **Grade 3 - Fountas and Pinnell Data**







#### **Grade 4 - Fountas and Pinnell Data**







# SRI Lexile Reading Levels Grades 5-8

















# **WHEC Math Intervention Data**

## **Grade 3 Math Intervention Data**

| Student | September<br>2021 score | November<br>2021 score | March 2022<br>score | Statistically<br>significant<br>growth Nov to<br>March? | EOY goal - 822                         |
|---------|-------------------------|------------------------|---------------------|---------------------------------------------------------|----------------------------------------|
| Α       |                         | 421 (Feb score)        | 427                 | no                                                      |                                        |
| В       | 456                     | 565                    | 452                 | no                                                      | score increased