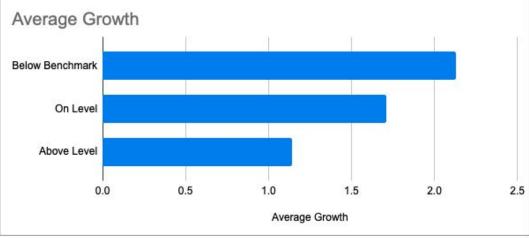

## **Grade 3 Math Intervention Data**

| Student | September<br>2021 score | November<br>2021 score | March 2022<br>score | Statistically<br>significant<br>growth Nov to<br>March? | EOY goal - 822                         |
|---------|-------------------------|------------------------|---------------------|---------------------------------------------------------|----------------------------------------|
| Α       |                         | 421 (Feb score)        | 427                 | no                                                      |                                        |
| В       | 456                     | 565                    | 452                 | no                                                      | score increased                        |
| С       | 506                     | 434                    | 464                 | no                                                      | score decreased                        |
| D       | 400                     | 513                    | 470                 | no                                                      | statistically<br>significant<br>growth |
| E       | 480                     | 517                    | 501                 | no                                                      | released from group                    |
| F       | 481                     | 545                    | 502                 | no                                                      |                                        |
| G       | 421                     | 614                    | 505                 | no                                                      |                                        |
| Н       | 364                     | 544                    | 517                 | no                                                      |                                        |
| 1       | 430                     | 407                    | 552                 | yes                                                     |                                        |
| J       | 448                     | 522                    | 575                 | no                                                      |                                        |
| K       | 493                     | 515                    | 626                 | no                                                      |                                        |
| L       | 447                     | 602                    | 640                 | no                                                      |                                        |
| М       | 661                     | 556                    | 661                 | no                                                      |                                        |
| N       | 619                     | 558                    | 688                 | no                                                      |                                        |
| 0       | 521                     | 476                    | 723                 | yes                                                     |                                        |
| P       | 547                     | 503                    | 729                 | yes                                                     |                                        |
| Q       | 467                     | 557                    | 749                 | yes                                                     |                                        |
| R       | 493                     | 691                    | released in Jan.    |                                                         |                                        |

## **Grade 4 Math Intervention Data**

| Student | September<br>2021 score | November<br>2021 score | March 2022<br>score | Statistically<br>significant<br>growth Nov to<br>March? | EOY goal - 910                         |
|---------|-------------------------|------------------------|---------------------|---------------------------------------------------------|----------------------------------------|
| Α       | 745                     | 653                    | 573                 | no                                                      |                                        |
| В       | 617                     | 648                    | 604                 | no                                                      | score increased                        |
| С       | 394                     | 681                    | 630                 | no                                                      | score decreased                        |
| D       | 543                     | 658                    | 639                 | no                                                      | statistically<br>significant<br>growth |
| E       | 543                     | 459                    | 665                 | yes                                                     | released from group                    |
| F       | 718                     | 696                    | 697                 | no                                                      |                                        |
| G       | 761                     | 672                    | 699                 | no                                                      |                                        |
| Н       | 588                     | 562                    | 716                 | yes                                                     |                                        |
| L       | 657                     | 644                    | 731                 | no                                                      |                                        |
| J       | 672                     | 680                    | 778                 | no                                                      |                                        |
| K       | 556                     | 648                    | 789                 | yes                                                     |                                        |
| L       | 612                     | 688                    | 809                 | no                                                      |                                        |
| M       | 387                     | 682                    | 821                 | yes                                                     |                                        |
| N       | 625                     | 627                    | 844                 | yes                                                     |                                        |
| O       | 586                     | 504                    | 942                 | yes                                                     | ***release after<br>spring break       |
| Р       | 530                     | 773                    | released in<br>Jan. |                                                         |                                        |
| Q       | 645                     | 812                    | released in<br>Jan. |                                                         |                                        |
| R       | 626                     | 844                    | released in Jan.    |                                                         |                                        |
| s       | 582                     | 483                    |                     |                                                         | No longer in district                  |