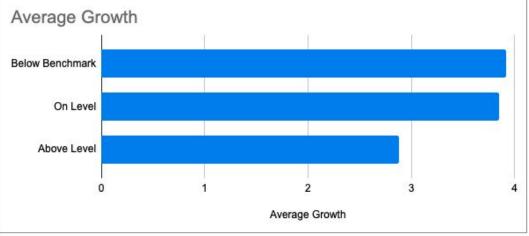

# Fountas and Pinnell Reading Level Data (Grades 1-4)

#### **Grade 1 - Fountas and Pinnell Data**

#### **Grade 2 - Fountas and Pinnell Data**

#### **Grade 3 - Fountas and Pinnell Data**

#### **Grade 4 - Fountas and Pinnell Data**