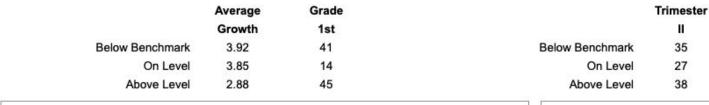

# Fountas and Pinnell Reading Level Data (Grades 1-4)

#### **Grade 1 - Fountas and Pinnell Data**

#### **Grade 2 - Fountas and Pinnell Data**

#### **Grade 3 - Fountas and Pinnell Data**

#### **Grade 4 - Fountas and Pinnell Data**